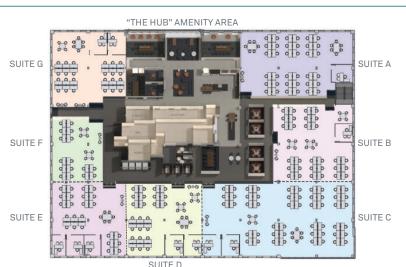

0 0

- Suite A 3,906 SF 22 desks + 4 offices Suite B - 5,132 SF
  - 40 desks + 2 offices

Exterior patio

THE HUB" AMENITY AREA

. Sought after location inside perimeter on 285

SUITE

0

0 0 0

- Minutes from I-75 and GA
- 400, Truist Park/The Battery
- **ABRIDGE AVAILABLE SUITES**

SUITE C

0.0

00

00

- Suite C 3,540 SF 22 desks + 2 offices Suite D - 2,615 SF
  - 24 desks

Direct access to . Buckhead, East Cobb, and Sandy Springs

97 0

SUITE F

Suite E - 5,384 SF

SUITE

0,0,0

-

0,0 000

> 0 0

00

20

0,0,0 000

0,0,0

- 42 desks + 4 offices Suite F - 4,231 SF
- 22 desks + 4 offices