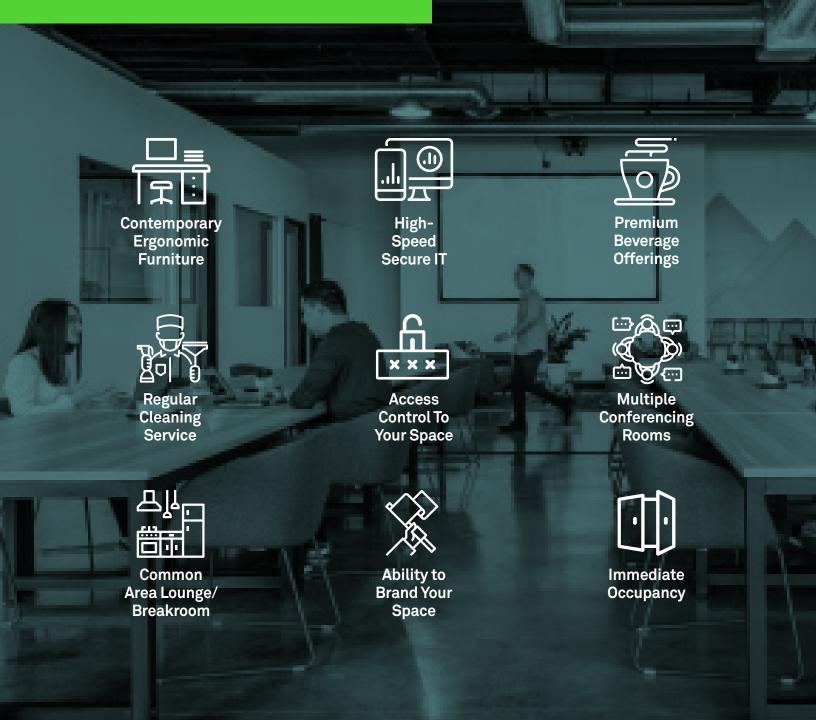

The Hub features conference rooms equipped with the latest technology and finishes that will dazzle clients and social spaces that create options for how employees want to work and collaborate.

Abridge suites also come with an operational layer so the headaches of procuring furniture, internet service, beverage service, daytime space cleaning services and controlled access to your space are a thing of the past.

## ABRIDGE

Private bespoke suites surround a shared common hub offering robust features including: