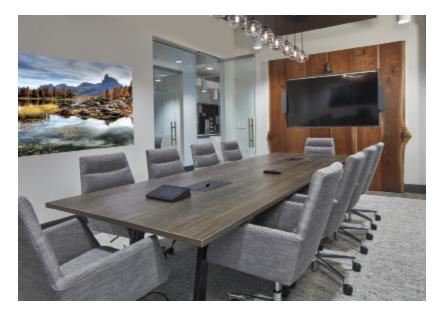

# <u>A B R I D G E</u>

Highly Curated, Flexible Term Office Space

Abridge is the perfect solution for companies needing move-in ready space with a flexible lease term and layout. Abridge offers spaces for 14 to 100+ employees for 1 to 3+ years with the ability to brand your private suite. Enjoy shared access to a full amenity package exclusively for Abridge tenants, plus the building's tenant lounges, conference spaces, and indoor/outdoor fitness and wellness areas.

# The shortest path to work.

By placing suites around shared common areas, each company is able to enjoy the privacy of their own office while having access to a significantly more robust set of amenities.

The Hub features conference rooms equipped with the latest technology and finishes that will dazzle clients and social spaces that create options for how employees want to work and collaborate.

Abridge suites also come with an operational layer so the headaches of procuring furniture, internet service, beverage service, daytime space cleaning services and controlled access to your space are a thing of the past.

The easiest path to the best office experience is with Abridge.

## ABRIDGE

Private bespoke suites surround a shared common hub offering robust features including: