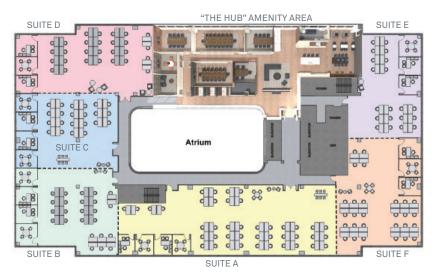

#### **PROPERTY AMENITIES**

• 32 acres of activated live/ work/play including: 1 million SF of Class A office, 1,800+ rental apartments, 150 hotel rooms, 4 single family home developments

#### ABRIDGE AVAILABLE SUITES

- Suite A 4,469 SF 32 desks + 2 offices
- Suite B 4,236 SF 28 desks + 2 offices
- On-site, cooked-to-order food market offering wide range of healthy chef-inspired breakfast and lunch options
- Full-service, large scale fitness center with cardio, free

### • Suite C - 2,740 SF

- 18 desks + 2 offices Suite D - 3,055 SF
- 20 desks + 2 offices

- weights, open access yoga/ class room, lockers & showers
- Running trails and walkaround lake with community green space, expansive outdoor patio and dog park
- Suite E 3,810 SF 24 desks + 2 offices
- Suite F 4,305 SF 28 desks + 3 offices