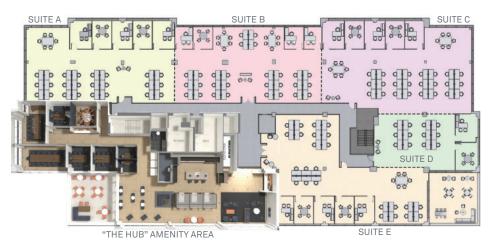

SUITE B

0,0

200

0 000

0.0.0

-

**PROPERTY AMENITIES** 

Major capital improvements

including new lobby

Tenant lounge and

conference facility

Wellbeats fitness studio

00

300

5

SUITE A

0 0

- Suite A 3,906 SF 22 desks + 4 offices Suite B - 5,132 SF
  - 40 desks + 2 offices

Exterior patio

THE HUB" AMENITY AREA

. Sought after location inside perimeter on 285

SUITE

0

0 0 0

- Minutes from I-75 and GA
- 400, Truist Park/The Battery
- **ABRIDGE AVAILABLE SUITES**

SUITE C

0.0

00

00

- Suite C 3,540 SF 22 desks + 2 offices Suite D - 2,615 SF
  - 24 desks

Direct access to . Buckhead, East Cobb, and Sandy Springs

97 0

SUITE F

Suite E - 5,384 SF

SUITE

0,0,0

-

0,0 000

> 0 0

00

20

0,0,0 000

0,0,0

- 42 desks + 4 offices Suite F - 4,231 SF
- 22 desks + 4 offices