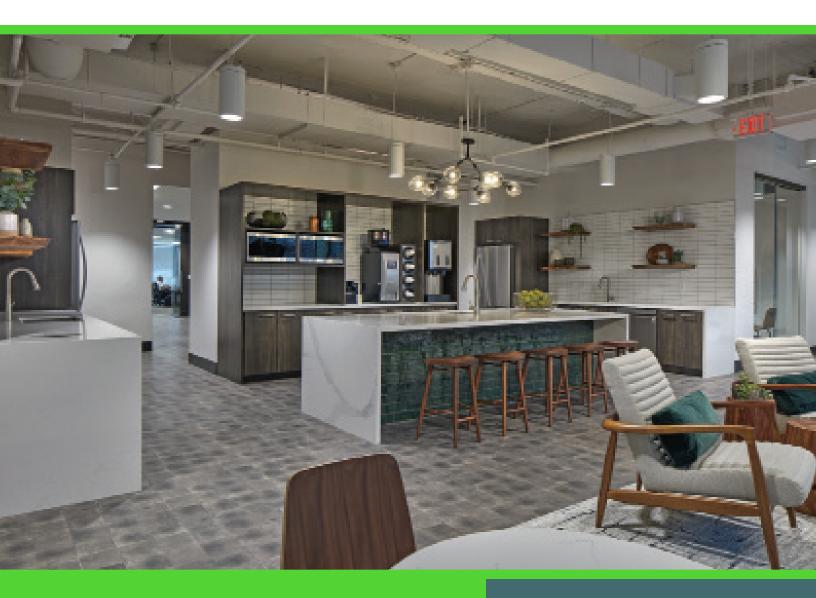

# <u>A B R I D G E</u>

Highly Curated, Flexible Term Office Space

Abridge is the perfect solution for companies needing move-in ready space with a flexible lease term and layout. Abridge offers spaces for 14 to 100+ employees for 1 to 3+ years with the ability to brand your private suite. Enjoy shared access to a full amenity package exclusively for Abridge tenants, plus the building's tenant lounges, conference spaces, and indoor/outdoor fitness and wellness areas.

# The shortest path to work.

By placing suites around shared common areas, each company is able to enjoy the privacy of their own office while having access to a significantly more robust set of amenities.

The Hub features conference rooms equipped with the latest technology and finishes that will dazzle clients and social spaces that create options for how employees want to work and collaborate.

Abridge suites also come with an operational layer so the headaches of procuring furniture, internet service, beverage service, daytime space cleaning services and controlled access to your space are a thing of the past.