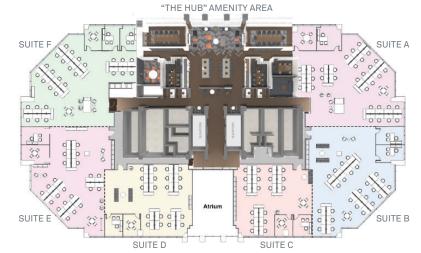

SUITE B

0,0

200

0 000

0.0.0

-

**PROPERTY AMENITIES** 

Major capital improvements

including new lobby

Tenant lounge and

conference facility

Wellbeats fitness studio

00

300

5

SUITE A

0 0

- Suite A 3,906 SF 22 desks + 4 offices Suite B - 5,132 SF
  - 40 desks + 2 offices

Exterior patio

THE HUB" AMENITY AREA

. Sought after location inside perimeter on 285

SUITE

0

0 0 0

- Minutes from I-75 and GA
- 400, Truist Park/The Battery
- **ABRIDGE AVAILABLE SUITES**

SUITE C

0.0

00

00

- Suite C 3,540 SF 22 desks + 2 offices Suite D - 2,615 SF
  - 24 desks

Direct access to . Buckhead, East Cobb, and Sandy Springs

97 0

SUITE F

Suite E - 5,384 SF

SUITE

0,0,0

-

0,0 000

> 0 0

00

20

0,0,0 000

0,0,0

- 42 desks + 4 offices Suite F - 4,231 SF
- 22 desks + 4 offices