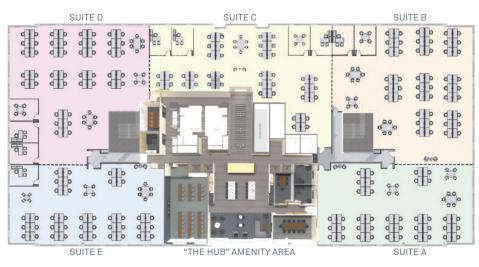

#### **PROPERTY AMENITIES**

• 32 acres of activated live/ work/play including: 1 million SF of Class A office, 1,800+ rental apartments, 150 hotel rooms, 4 single family home developments

#### ABRIDGE AVAILABLE SUITES

- Suite A 4,469 SF 32 desks + 2 offices
- Suite B 4,236 SF 28 desks + 2 offices
- On-site, cooked-to-order food market offering wide range of healthy chef-inspired breakfast and lunch options
- Full-service, large scale fitness center with cardio, free

### • Suite C - 2,740 SF

- 18 desks + 2 offices Suite D - 3,055 SF
- 20 desks + 2 offices

- weights, open access yoga/ class room, lockers & showers
- Running trails and walkaround lake with community green space, expansive outdoor patio and dog park
- Suite E 3,810 SF 24 desks + 2 offices
- Suite F 4,305 SF 28 desks + 3 offices