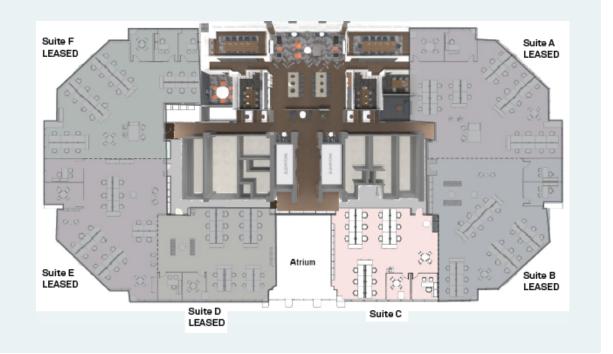

# BESPOKE SUITES AVAILABLE FOR COMPANIES FROM 20 TO 162 PEOPLE

### **ABRIDGE @ 1277 LENOX PARK**

| Suite A | 32 desks + 2 offices |
|---------|----------------------|
| Suite B | 28 desks + 2 offices |
| Suite C | 18 desks + 2 offices |
| Suite D | 20 desks + 2 offices |
| Suite E | 24 desks + 2 offices |
| Suite F | 28 desks + 3 offices |